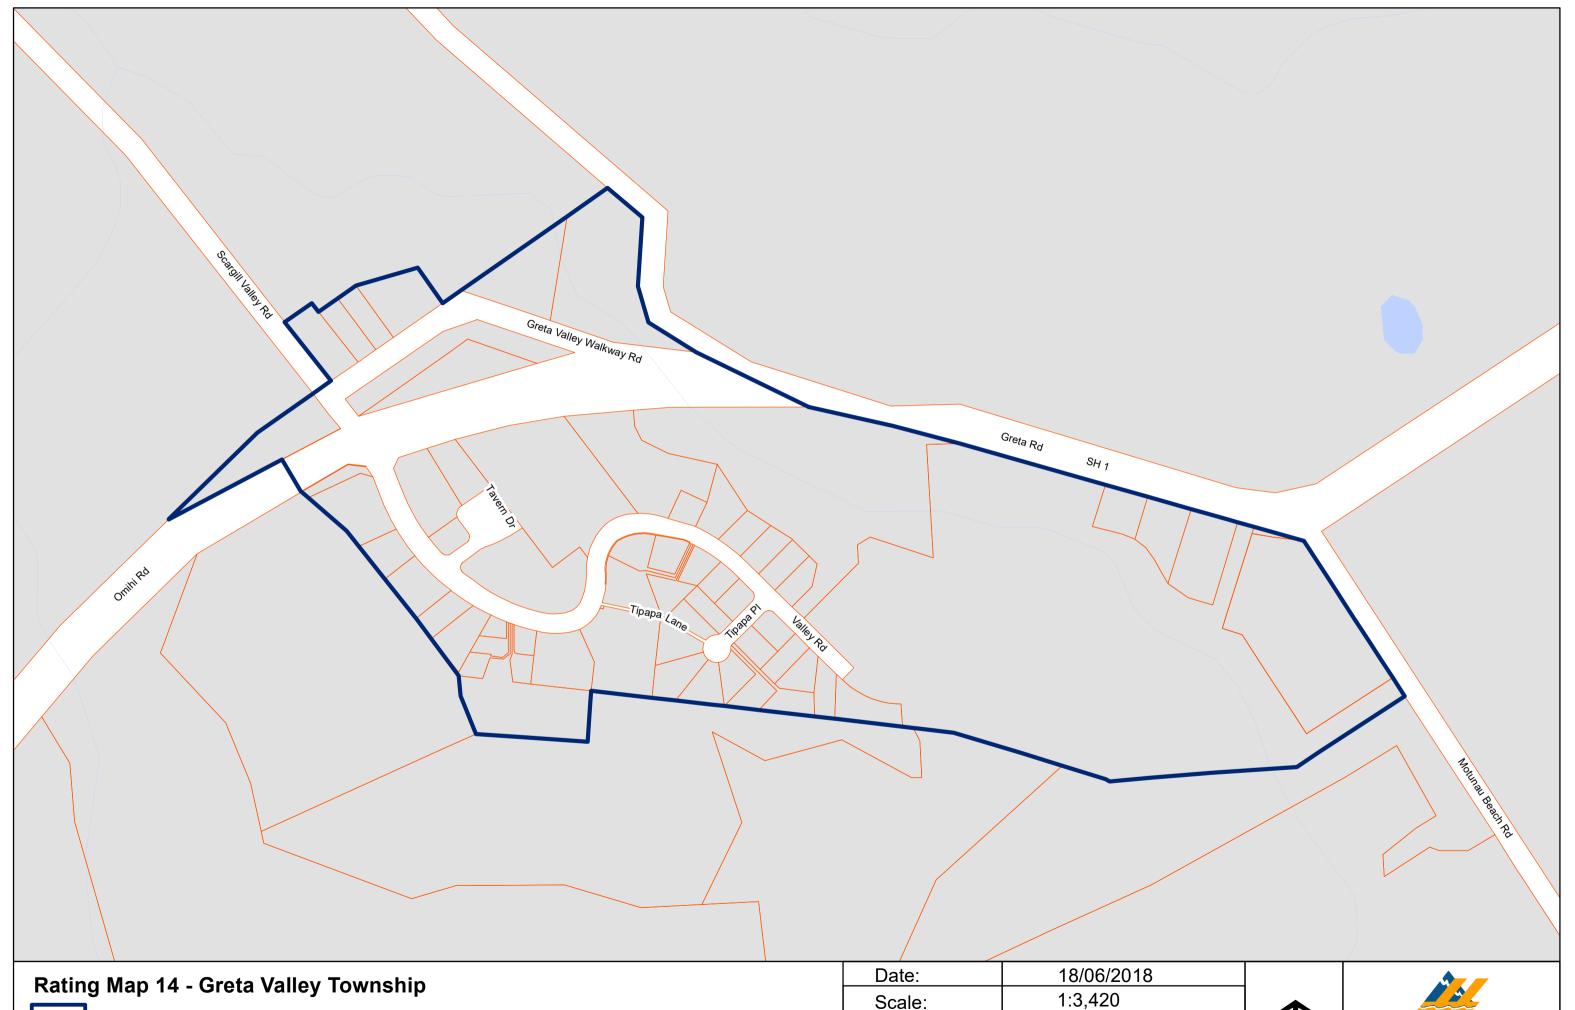

| Date:        | 18/06/2018   |
|--------------|--------------|
| Scale:       | 1:3,420      |
| Print Size:  | A3 Landscape |
| Projection:  | NZTM         |
| Produced by: | CXW          |