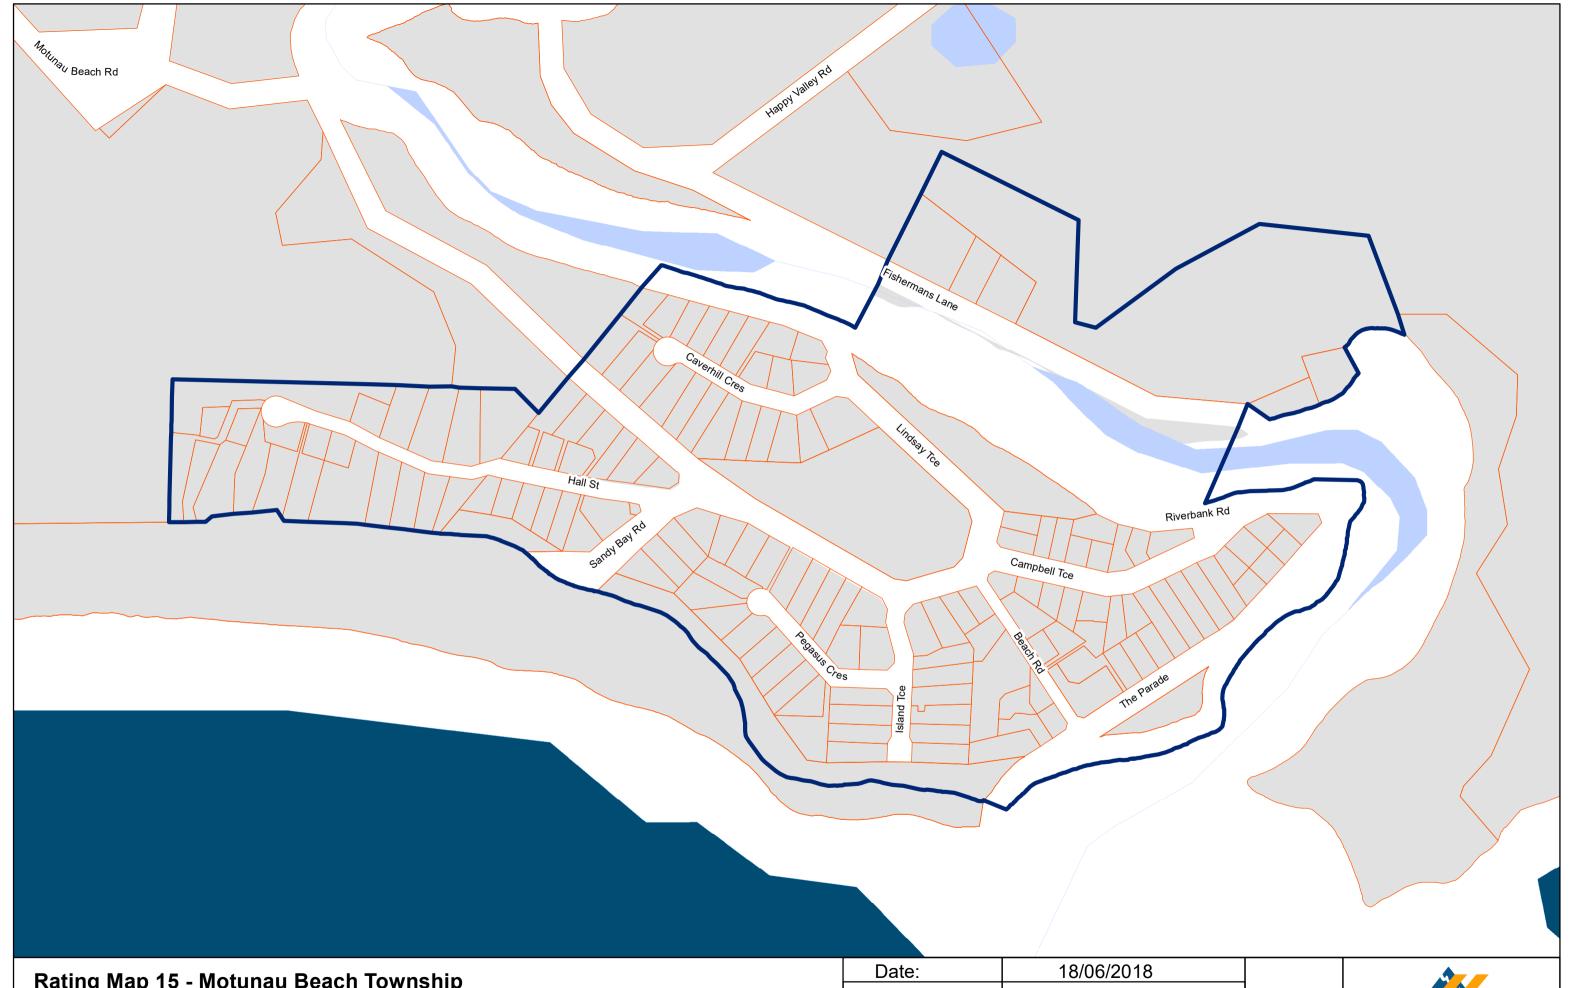

## Rating Map 15 - Motunau Beach Township

Rating boundaries

| Date:        | 18/06/2018   |  |
|--------------|--------------|--|
| Scale:       | 1:3,150      |  |
| Print Size:  | A3 Landscape |  |
| Projection:  | NZTM         |  |
| Produced by: | CXW          |  |