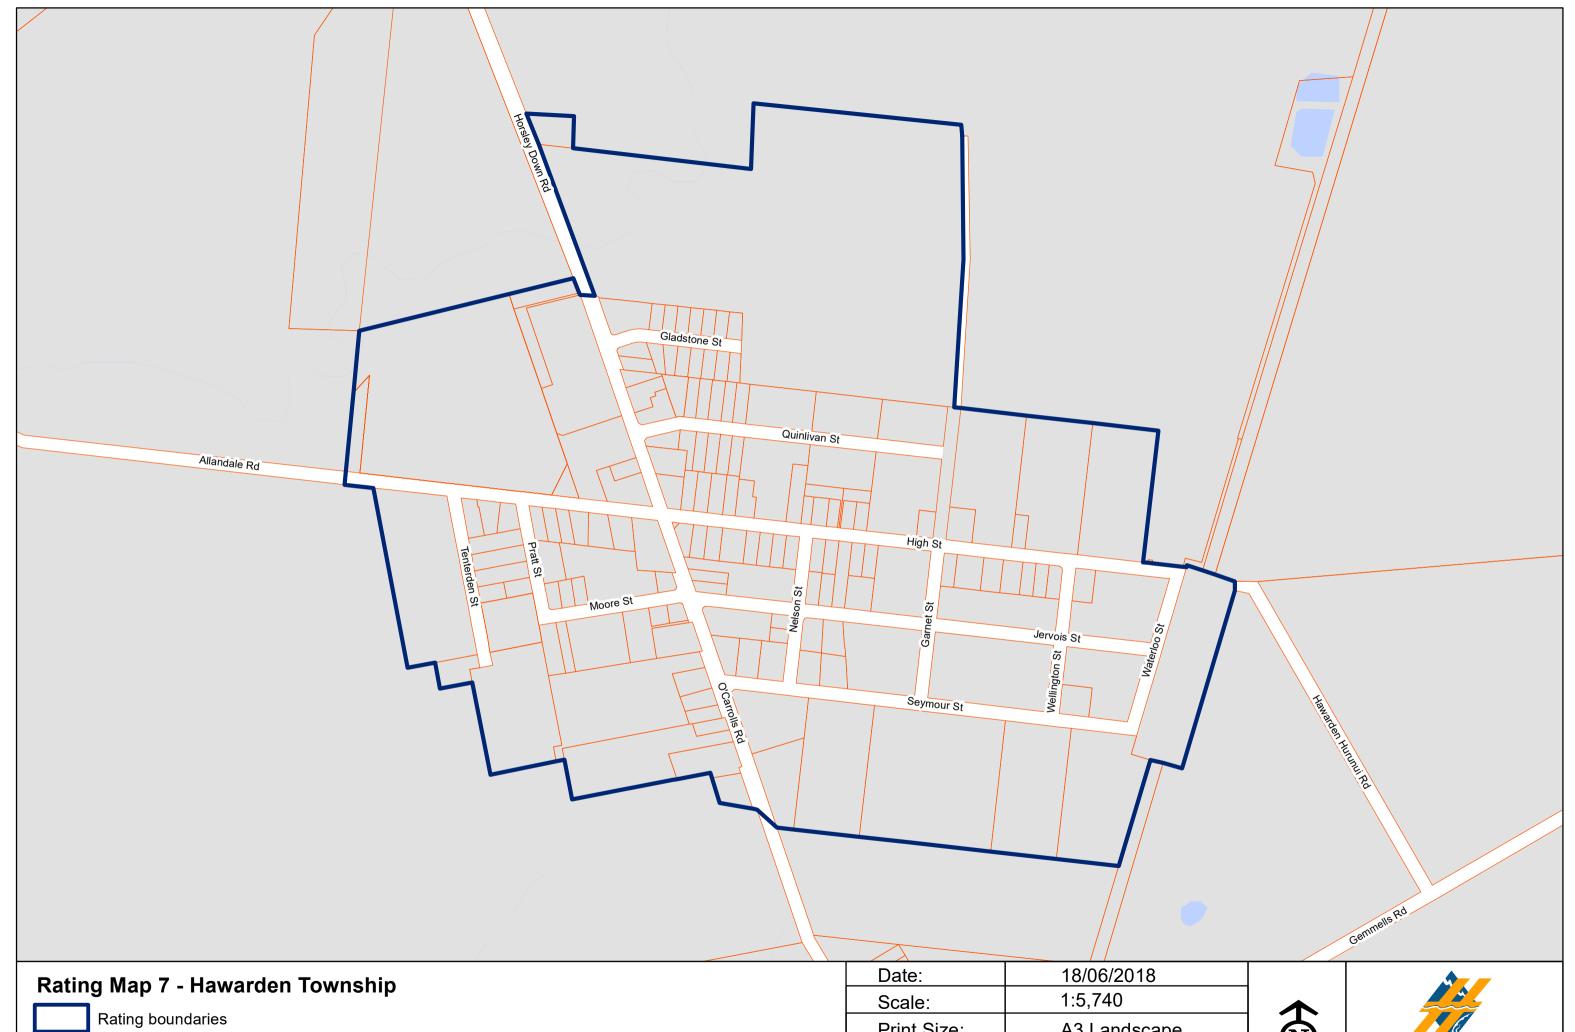

| Date:        | 18/06/2018   |
|--------------|--------------|
| Scale:       | 1:5,740      |
| Print Size:  | A3 Landscape |
| Projection:  | NZTM         |
| Produced by: | CXW          |

| Date:        | 18/06/2018   |
|--------------|--------------|
| Scale:       | 1:5,960      |
| Print Size:  | A3 Landscape |
| Projection:  | NZTM         |
| Produced by: | cxw          |