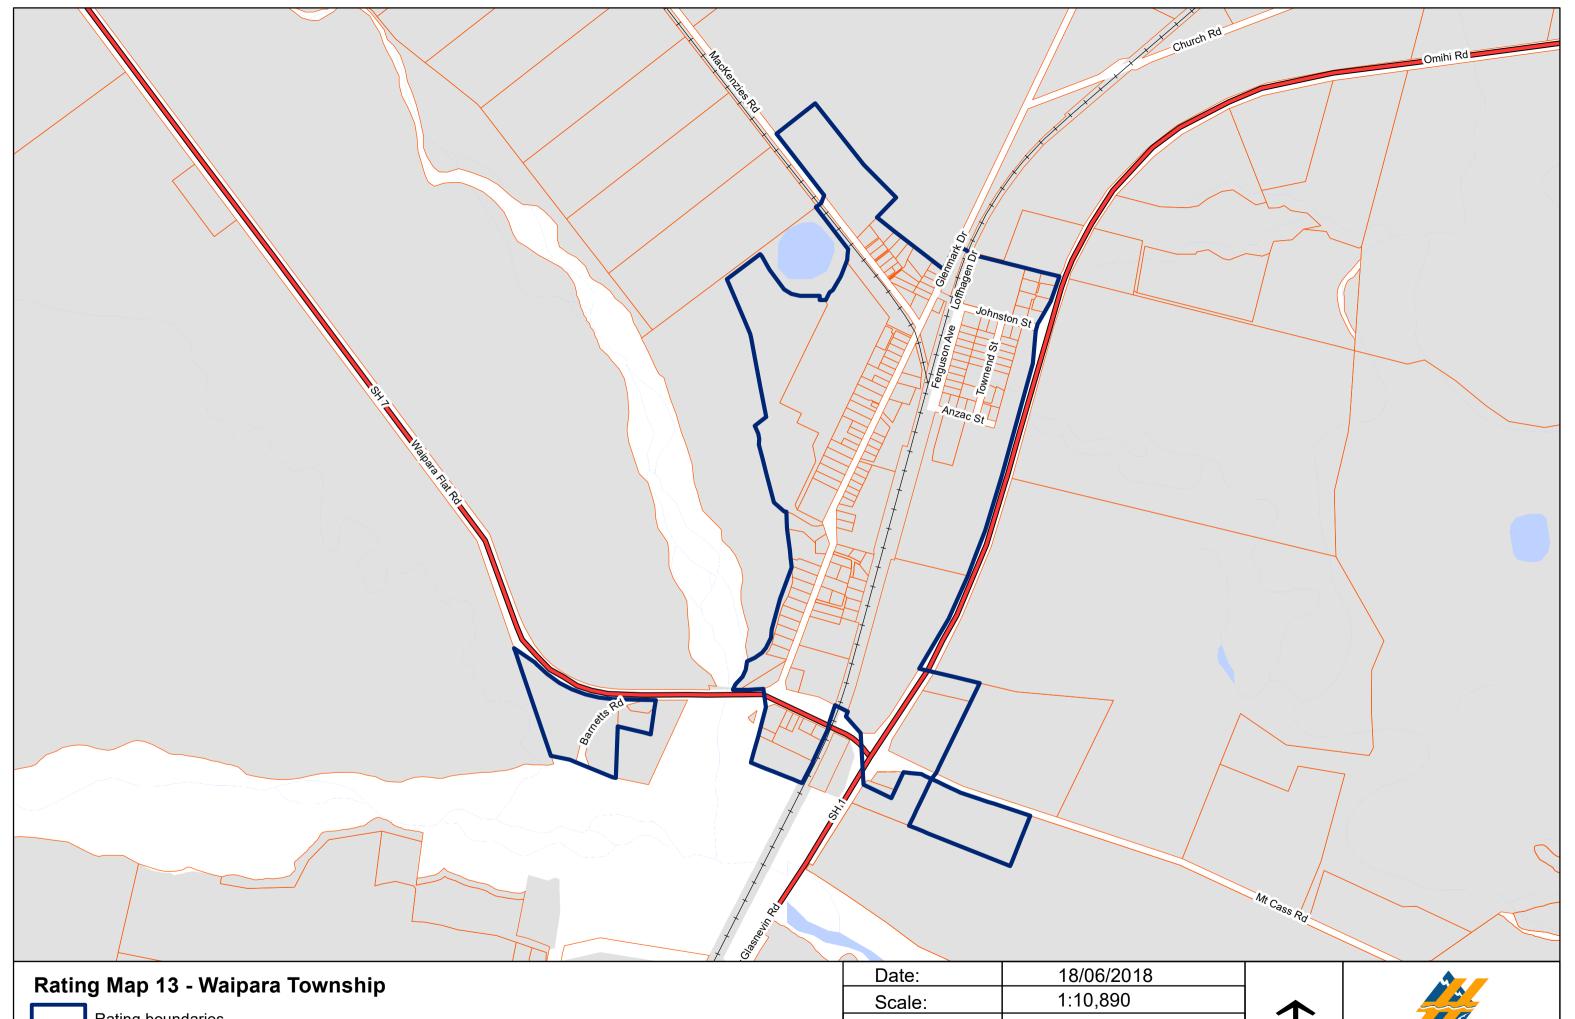

| Date:        | 18/06/2018   |
|--------------|--------------|
| Scale:       | 1:8,420      |
| Print Size:  | A3 Landscape |
| Projection:  | NZTM         |
| Produced by: | CXW          |

| Date:        | 18/06/2018   |  |
|--------------|--------------|--|
| Scale:       | 1:10,890     |  |
| Print Size:  | A3 Landscape |  |
| Projection:  | NZTM         |  |
| Produced by: | CXW          |  |