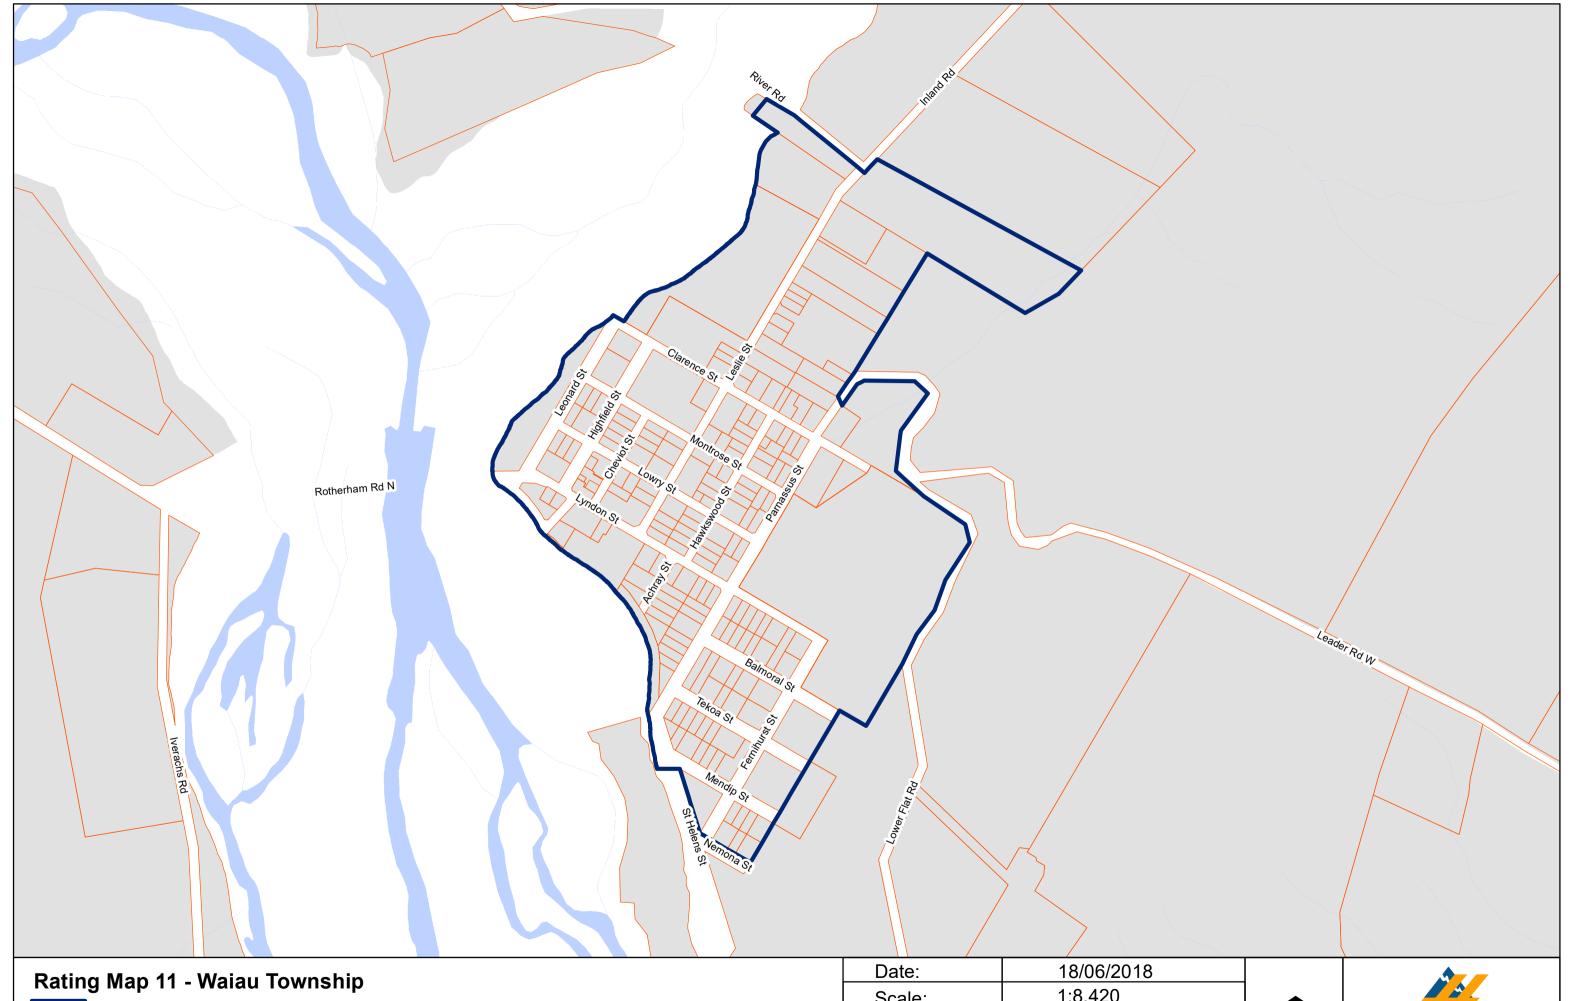

| Date:        | 18/06/2018   |
|--------------|--------------|
| Scale:       | 1:8,420      |
| Print Size:  | A3 Landscape |
| Projection:  | NZTM         |
| Produced by: | CXW          |

| Date:        | 18/06/2018   |  |
|--------------|--------------|--|
| Scale:       | 1:10,890     |  |
| Print Size:  | A3 Landscape |  |
| Projection:  | NZTM         |  |
| Produced by: | CXW          |  |