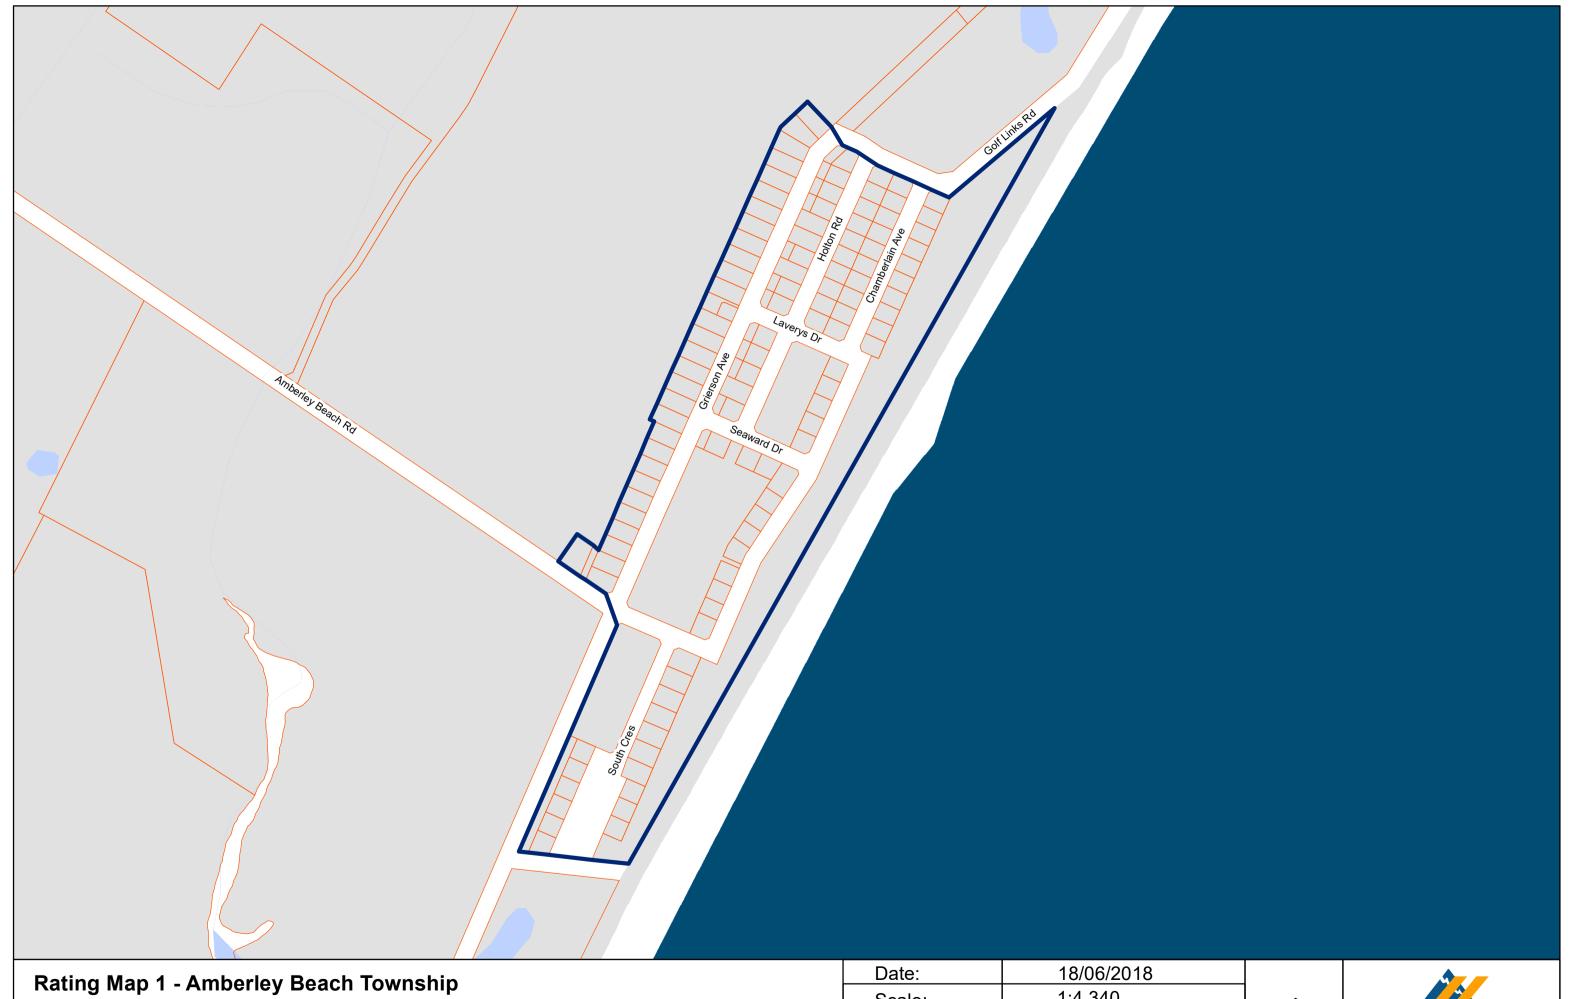

| Date:        | 18/06/2018   |
|--------------|--------------|
| Scale:       | 1:4,340      |
| Print Size:  | A3 Landscape |
| Projection:  | NZTM         |
| Produced by: | CXW          |

| Date:        | 18/06/2018   |  |
|--------------|--------------|--|
| Scale:       | 1:18,480     |  |
| Print Size:  | A3 Landscape |  |
| Projection:  | NZTM         |  |
| Produced by: | CXW          |  |