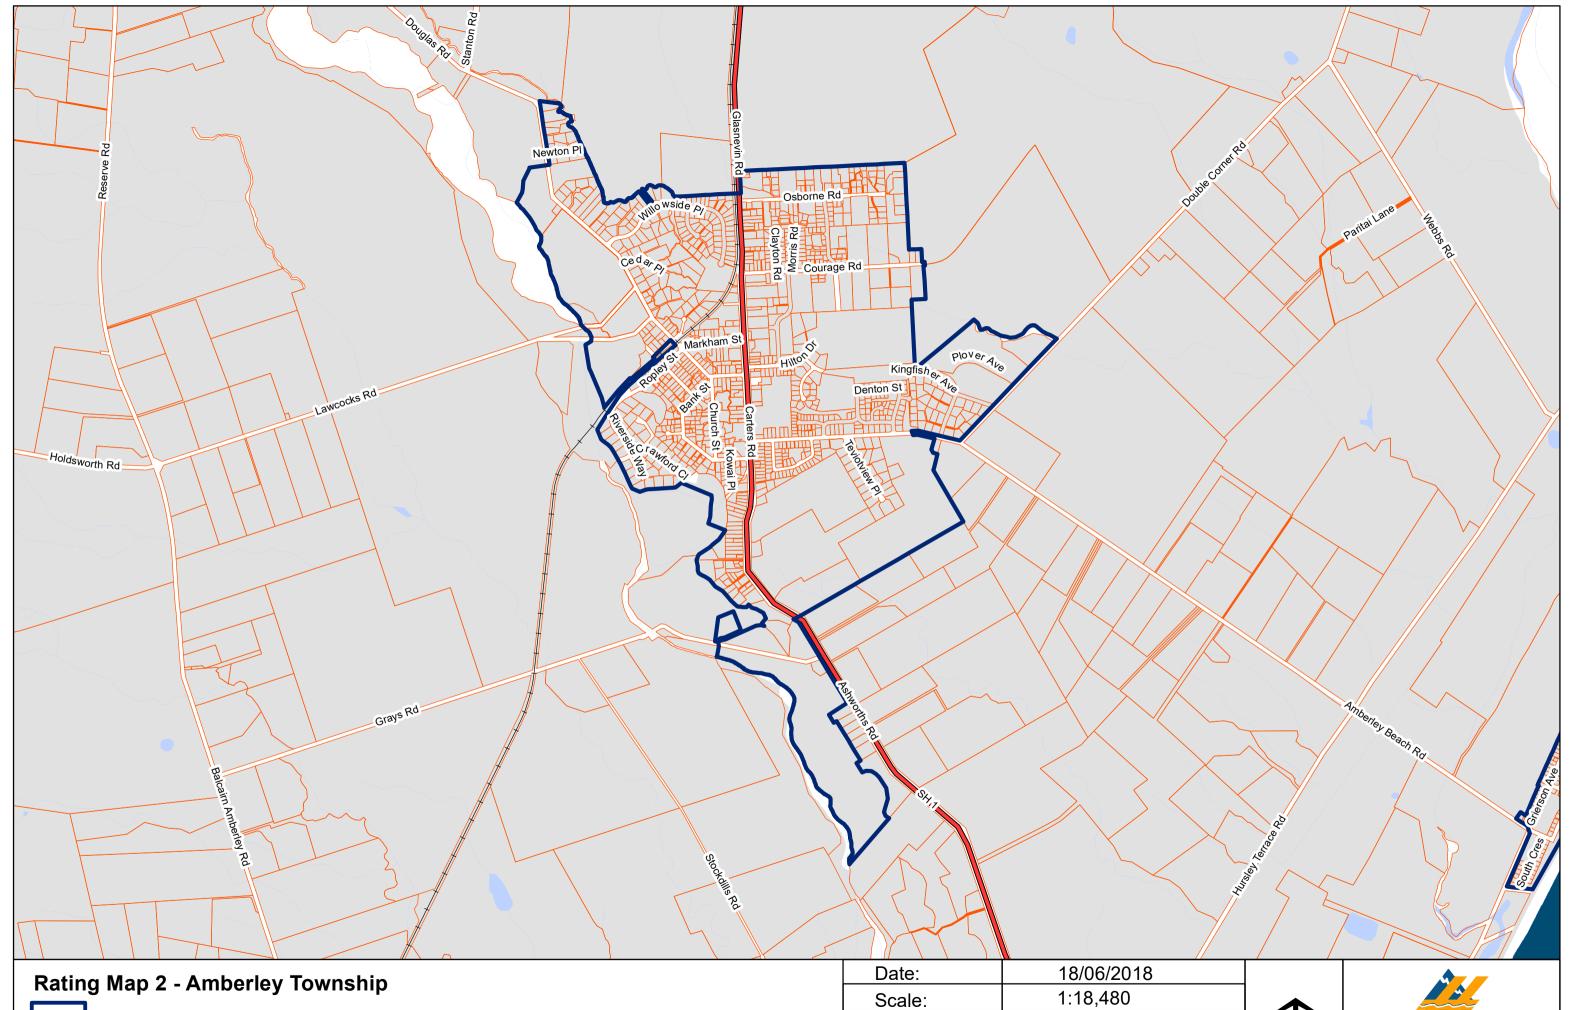

| Date:        | 18/06/2018   |
|--------------|--------------|
| Scale:       | 1:4,340      |
| Print Size:  | A3 Landscape |
| Projection:  | NZTM         |
| Produced by: | CXW          |

| Date:        | 18/06/2018   |  |
|--------------|--------------|--|
| Scale:       | 1:18,480     |  |
| Print Size:  | A3 Landscape |  |
| Projection:  | NZTM         |  |
| Produced by: | CXW          |  |