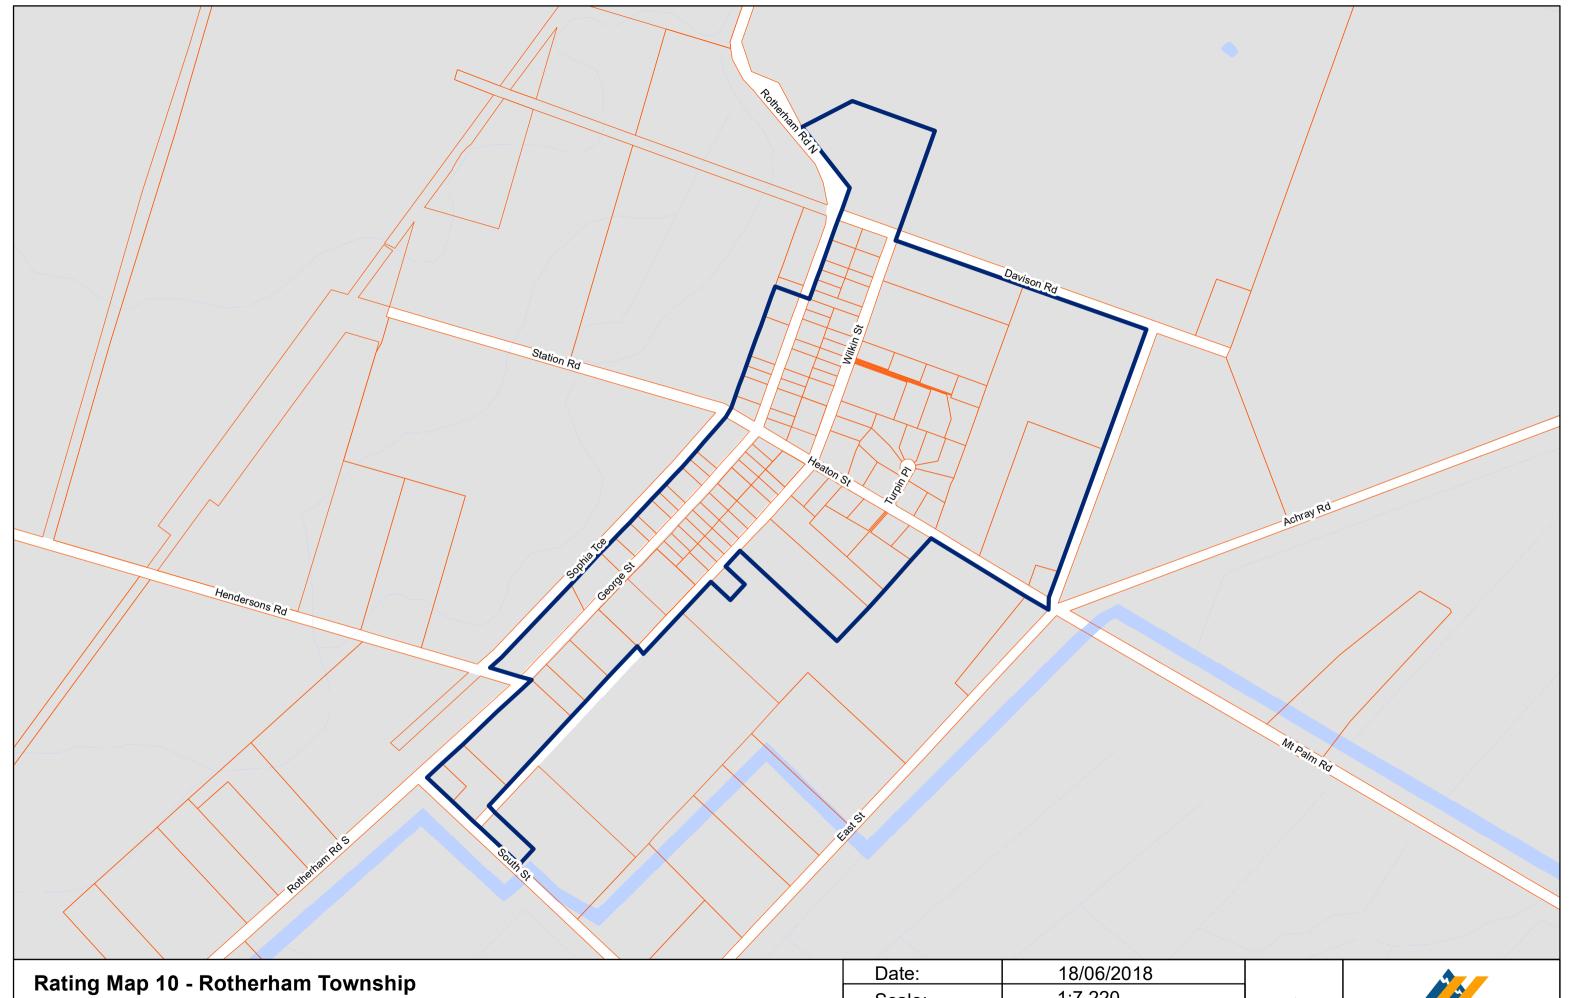

| Date:        | 18/06/2018   |
|--------------|--------------|
| Scale:       | 1:7,440      |
| Print Size:  | A3 Landscape |
| Projection:  | NZTM         |
| Produced by: | cxw          |

| Date:        | 18/06/2018   |  |
|--------------|--------------|--|
| Scale:       | 1:7,220      |  |
| Print Size:  | A3 Landscape |  |
| Projection:  | NZTM         |  |
| Produced by: | CXW          |  |