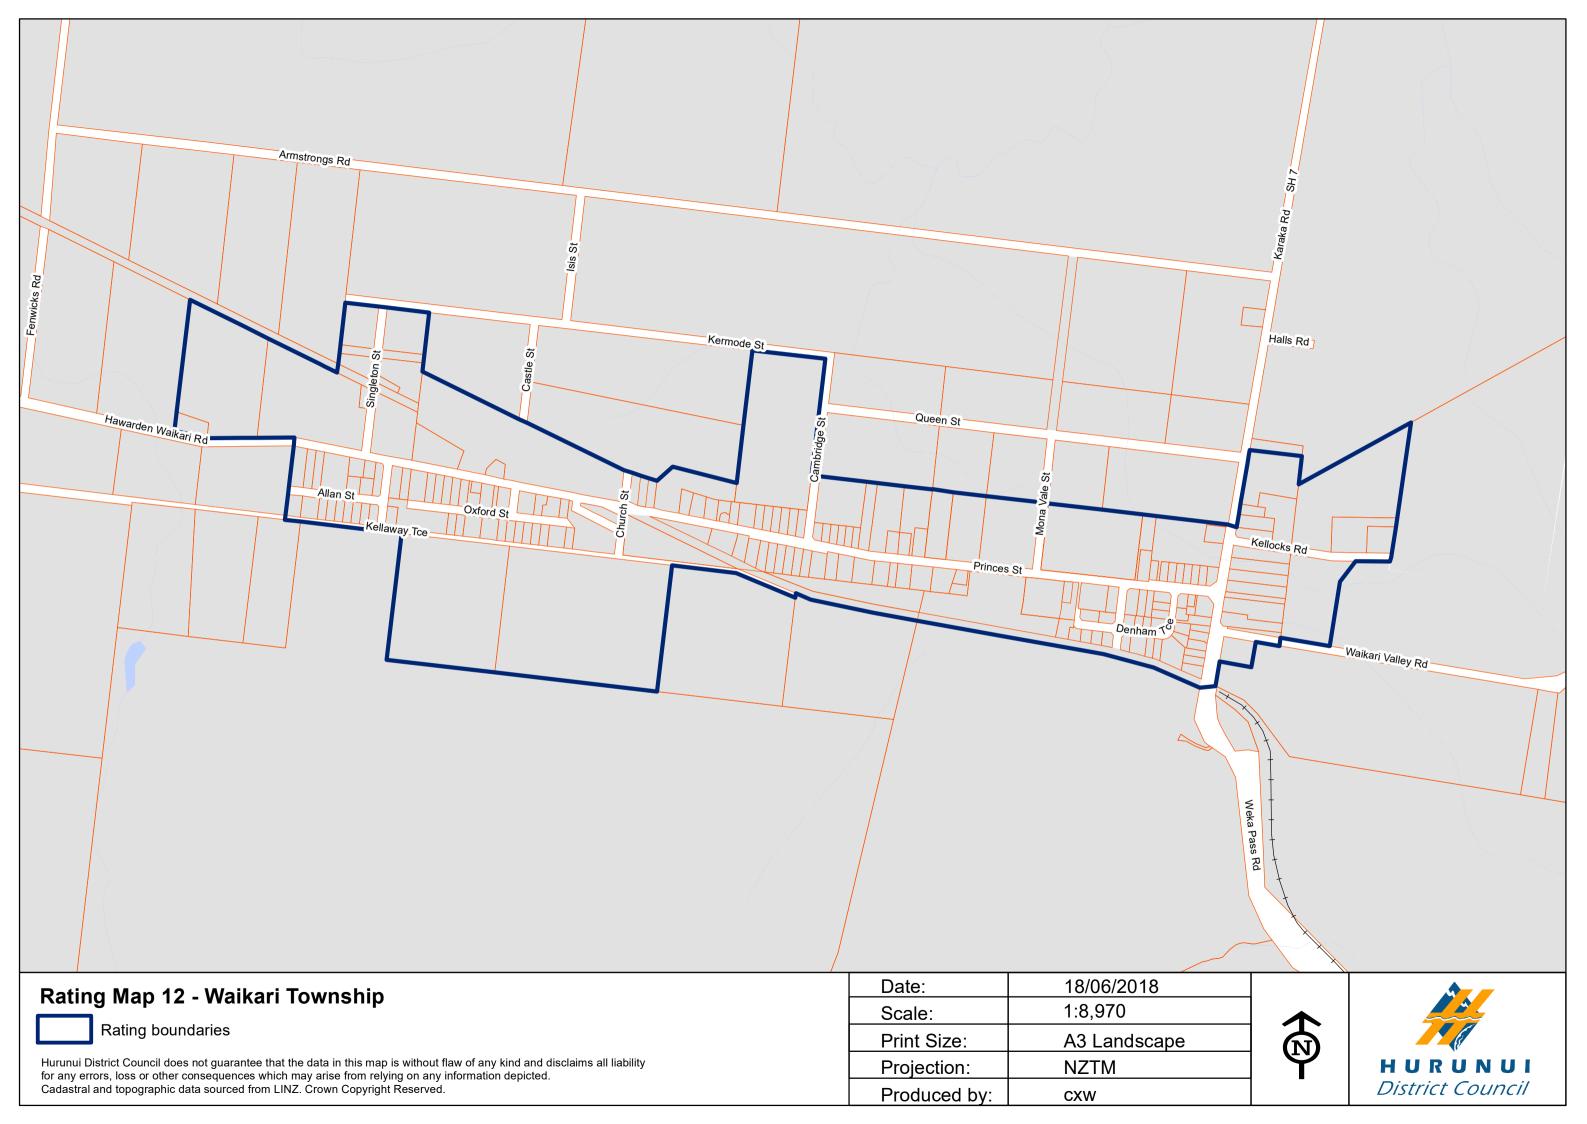

| Date:        | 18/06/2018   |
|--------------|--------------|
| Scale:       | 1:8,420      |
| Print Size:  | A3 Landscape |
| Projection:  | NZTM         |
| Produced by: | CXW          |

| Date:        | 18/06/2018   |  |
|--------------|--------------|--|
| Scale:       | 1:10,890     |  |
| Print Size:  | A3 Landscape |  |
| Projection:  | NZTM         |  |
| Produced by: | CXW          |  |