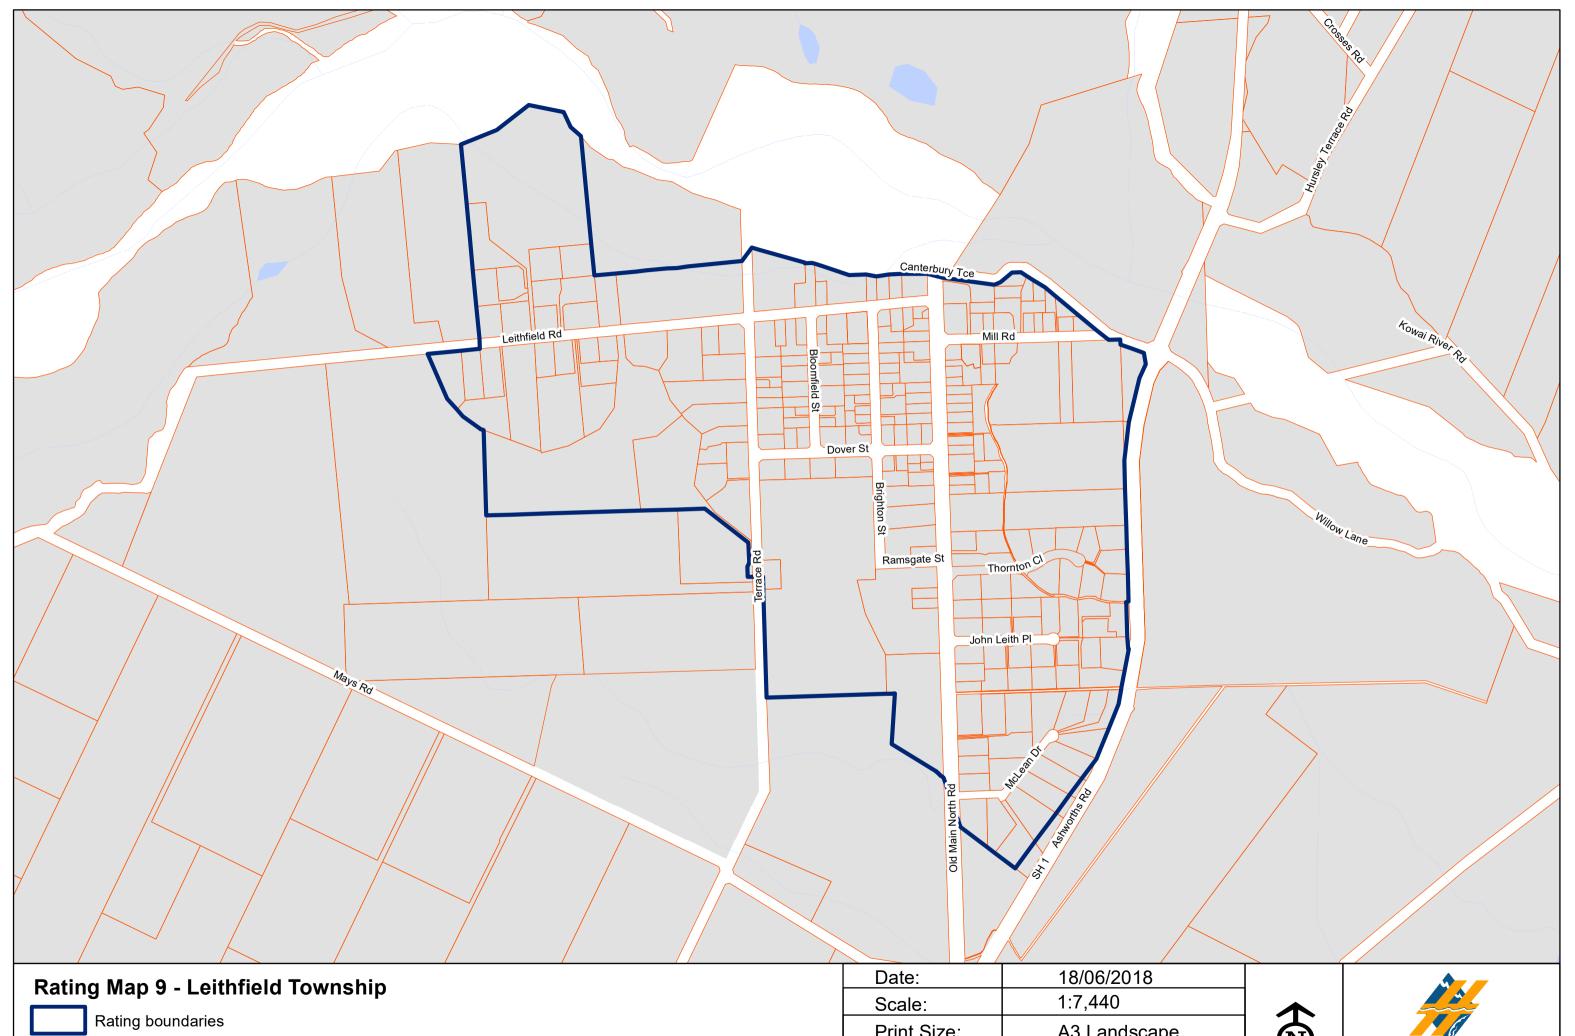

| Date:        | 18/06/2018   |
|--------------|--------------|
| Scale:       | 1:7,440      |
| Print Size:  | A3 Landscape |
| Projection:  | NZTM         |
| Produced by: | cxw          |

| Date:        | 18/06/2018   |  |
|--------------|--------------|--|
| Scale:       | 1:7,220      |  |
| Print Size:  | A3 Landscape |  |
| Projection:  | NZTM         |  |
| Produced by: | CXW          |  |