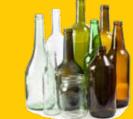

## **GLASS BOTTLES**

Glass bottles and jars (with lids removed) can be recycled via all transfer stations.