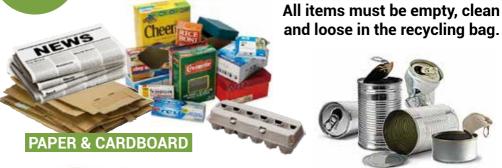

## Recycle More / Recycle Better Hurunui

Here's some tips, as every little bit helps...

YES

Only these items can go into your kerbside Recycling Bag!

PLASTICS (1) (2) (5)