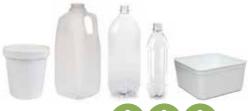

## FOOD, DRINK & PET FOOD CANS

Plastic bottles and containers:

- 2 Soft drink bottles (no lids)
- 🖄 Milk bottles (no lids)
- 🖄 Larger yoghurt and ice cream containers (no lids)

If there's no number, throw it out.