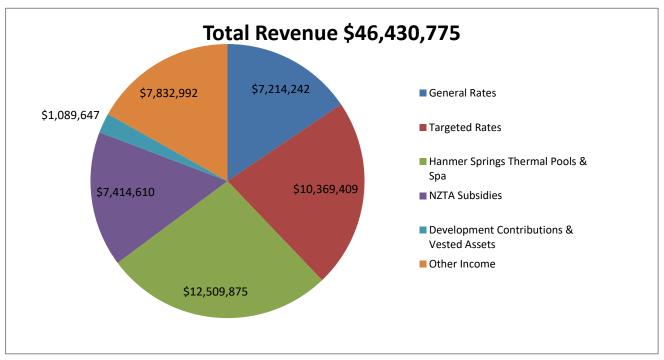

# Forecast statement of comprehensive revenue and expense

|                                                 | Annual Plan      | LTP Year 3       | Annual Plan    |
|-------------------------------------------------|------------------|------------------|----------------|
|                                                 | <u>2016/2017</u> | <u>2017/2018</u> | 2017/2018      |
|                                                 | (\$000)          | (\$000)          | (\$000)        |
| Revenue                                         |                  |                  |                |
| District Wide Rates                             | 6,688            | 6,833            | 7,159          |
| Targeted Rates                                  | 9,762            | 10,743           | 10,425         |
| Development Contributions                       | 561              | 575              | 575            |
| Dividends Received                              | 150              | 75               | 150            |
| Operating Grants, Donations and Subsidies       | 58               | 32               | 59             |
| Transfers from Other Government Entities        | 3,779            | 3,723            | 3,723          |
| Revenue from Exchange Transactions:             |                  |                  |                |
| - Hanmer Springs Thermal Pools and Spa Receipts | 12,150           | 12,736           | 12,510         |
| - Other Revenue                                 | 3,933            | 3,742            | 11,315         |
| Vested Asset Revenue                            | 501              | 514              | 514            |
| Gains/(Losses) on Forestry Revaluation          | 0                | 0                | 0              |
|                                                 | 37,582           | 38,974           | 46,431         |
| Lass Evenesse                                   |                  |                  |                |
| Less Expenses                                   |                  |                  |                |
| Employee Benefits                               | 11,541           | 11,792           | 12,387         |
| Grants and Other Transfer Payments              | 68               | 71               | 74             |
| Direct Expenses                                 | 17,248           | 17,663           | 21,921         |
| Finance Costs                                   | 1,573            | 1,843            | 1,866          |
| Depreciation                                    | 7,790            | 7,940            | 7,912          |
|                                                 | 38,221           | 39,308           | 44,160         |
| Net Surplus/(Deficit) before tax                | (639)            | (334)            | 2,271          |
| Tax expense                                     | 0                | 0                | 0              |
| Net Surplus/(Deficit) after tax                 | (639)            | (334)            | 2,271          |
| . ,                                             | ,                | ,                |                |
| Add Other Comprehensive Revenue                 |                  |                  |                |
| Gains/(Losses) on Asset Revaluation             | 0                | 5,235            | 5,235          |
|                                                 | 0                | 5,235            | 5,235          |
| Total Comprehensive Revenue and Expense         | (639)            | 4,901            | 7,506          |
| Summary of Capital Expenditure                  |                  |                  |                |
| · · · ·                                         | 1.500            | 1 510            | 2.172          |
| Water Supplies                                  | 1,506<br>4,924   | 1,518<br>858     | 2,163<br>6,031 |
| Sewerage<br>Stormwater and Drainage             | 254              | 153              | 553            |
| Roads and Footpaths                             | 4,384            | 4,316            | 4,316          |
| Public Services                                 | 441              | 651              | 273            |
| Regulatory                                      | 57               | 53               | 26             |
| Hanmer Springs Thermal Pools and Spa            | 1,539            | 2,368            | 490            |
| Governance & Corporate Services                 | 410              | 352              | 464            |
| Earthquake Recovery                             | 0                | 0                | 0              |
| •                                               | 13,515           | 10,270           | 14,315         |
|                                                 | ,                |                  | ,              |