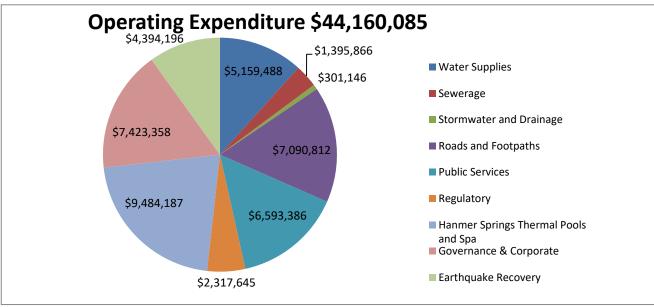

# Forecast statement of comprehensive revenue and expense

|                                                 | Annual Plan      | LTP Year 3       | Annual Plan    |
|-------------------------------------------------|------------------|------------------|----------------|
|                                                 | <u>2016/2017</u> | <u>2017/2018</u> | 2017/2018      |
|                                                 | (\$000)          | (\$000)          | (\$000)        |
| Revenue                                         |                  |                  |                |
| District Wide Rates                             | 6,688            | 6,833            | 7,159          |
| Targeted Rates                                  | 9,762            | 10,743           | 10,425         |
| Development Contributions                       | 561              | 575              | 575            |
| Dividends Received                              | 150              | 75               | 150            |
| Operating Grants, Donations and Subsidies       | 58               | 32               | 59             |
| Transfers from Other Government Entities        | 3,779            | 3,723            | 3,723          |
| Revenue from Exchange Transactions:             |                  |                  |                |
| - Hanmer Springs Thermal Pools and Spa Receipts | 12,150           | 12,736           | 12,510         |
| - Other Revenue                                 | 3,933            | 3,742            | 11,315         |
| Vested Asset Revenue                            | 501              | 514              | 514            |
| Gains/(Losses) on Forestry Revaluation          | 0                | 0                | 0              |
|                                                 | 37,582           | 38,974           | 46,431         |
| Lass Evenesse                                   |                  |                  |                |
| Less Expenses                                   |                  |                  |                |
| Employee Benefits                               | 11,541           | 11,792           | 12,387         |
| Grants and Other Transfer Payments              | 68               | 71               | 74             |
| Direct Expenses                                 | 17,248           | 17,663           | 21,921         |
| Finance Costs                                   | 1,573            | 1,843            | 1,866          |
| Depreciation                                    | 7,790            | 7,940            | 7,912          |
|                                                 | 38,221           | 39,308           | 44,160         |
| Net Surplus/(Deficit) before tax                | (639)            | (334)            | 2,271          |
| Tax expense                                     | 0                | 0                | 0              |
| Net Surplus/(Deficit) after tax                 | (639)            | (334)            | 2,271          |
| . ,                                             | ,                | ,                |                |
| Add Other Comprehensive Revenue                 |                  |                  |                |
| Gains/(Losses) on Asset Revaluation             | 0                | 5,235            | 5,235          |
|                                                 | 0                | 5,235            | 5,235          |
| Total Comprehensive Revenue and Expense         | (639)            | 4,901            | 7,506          |
| Summary of Capital Expenditure                  |                  |                  |                |
| · · · ·                                         | 1.500            | 1 510            | 2.172          |
| Water Supplies                                  | 1,506<br>4,924   | 1,518<br>858     | 2,163<br>6,031 |
| Sewerage<br>Stormwater and Drainage             | 254              | 153              | 553            |
| Roads and Footpaths                             | 4,384            | 4,316            | 4,316          |
| Public Services                                 | 441              | 651              | 273            |
| Regulatory                                      | 57               | 53               | 26             |
| Hanmer Springs Thermal Pools and Spa            | 1,539            | 2,368            | 490            |
| Governance & Corporate Services                 | 410              | 352              | 464            |
| Earthquake Recovery                             | 0                | 0                | 0              |
| •                                               | 13,515           | 10,270           | 14,315         |
|                                                 | ,                |                  | ,              |