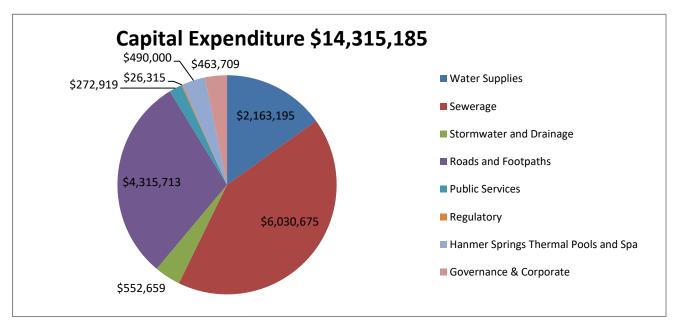

# Forecast statement of comprehensive revenue and expense

|                                                 | Annual Plan      | LTP Year 3       | Annual Plan    |
|-------------------------------------------------|------------------|------------------|----------------|
|                                                 | <u>2016/2017</u> | <u>2017/2018</u> | 2017/2018      |
|                                                 | (\$000)          | (\$000)          | (\$000)        |
| Revenue                                         |                  |                  |                |
| District Wide Rates                             | 6,688            | 6,833            | 7,159          |
| Targeted Rates                                  | 9,762            | 10,743           | 10,425         |
| Development Contributions                       | 561              | 575              | 575            |
| Dividends Received                              | 150              | 75               | 150            |
| Operating Grants, Donations and Subsidies       | 58               | 32               | 59             |
| Transfers from Other Government Entities        | 3,779            | 3,723            | 3,723          |
| Revenue from Exchange Transactions:             |                  |                  |                |
| - Hanmer Springs Thermal Pools and Spa Receipts | 12,150           | 12,736           | 12,510         |
| - Other Revenue                                 | 3,933            | 3,742            | 11,315         |
| Vested Asset Revenue                            | 501              | 514              | 514            |
| Gains/(Losses) on Forestry Revaluation          | 0                | 0                | 0              |
|                                                 | 37,582           | 38,974           | 46,431         |
| Lass Evenesse                                   |                  |                  |                |
| Less Expenses                                   |                  |                  |                |
| Employee Benefits                               | 11,541           | 11,792           | 12,387         |
| Grants and Other Transfer Payments              | 68               | 71               | 74             |
| Direct Expenses                                 | 17,248           | 17,663           | 21,921         |
| Finance Costs                                   | 1,573            | 1,843            | 1,866          |
| Depreciation                                    | 7,790            | 7,940            | 7,912          |
|                                                 | 38,221           | 39,308           | 44,160         |
| Net Surplus/(Deficit) before tax                | (639)            | (334)            | 2,271          |
| Tax expense                                     | 0                | 0                | 0              |
| Net Surplus/(Deficit) after tax                 | (639)            | (334)            | 2,271          |
| . ,                                             | ,                | ,                |                |
| Add Other Comprehensive Revenue                 |                  |                  |                |
| Gains/(Losses) on Asset Revaluation             | 0                | 5,235            | 5,235          |
|                                                 | 0                | 5,235            | 5,235          |
| Total Comprehensive Revenue and Expense         | (639)            | 4,901            | 7,506          |
| Summary of Capital Expenditure                  |                  |                  |                |
| · · · ·                                         | 1.500            | 1 510            | 2.172          |
| Water Supplies                                  | 1,506<br>4,924   | 1,518<br>858     | 2,163<br>6,031 |
| Sewerage<br>Stormwater and Drainage             | 254              | 153              | 553            |
| Roads and Footpaths                             | 4,384            | 4,316            | 4,316          |
| Public Services                                 | 441              | 651              | 273            |
| Regulatory                                      | 57               | 53               | 26             |
| Hanmer Springs Thermal Pools and Spa            | 1,539            | 2,368            | 490            |
| Governance & Corporate Services                 | 410              | 352              | 464            |
| Earthquake Recovery                             | 0                | 0                | 0              |
| •                                               | 13,515           | 10,270           | 14,315         |
|                                                 | ,                |                  | ,              |